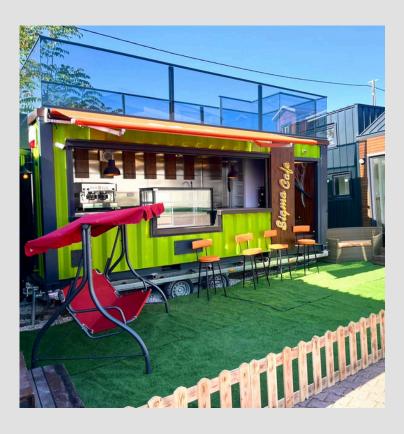

Discover Sigma Modules' Container Cafe: blending modern elegance with practical innovation. Our transformed shipping containers redefine social spaces with stylish, functional designs. Experience sustainability and creativity in customizable environments.

## Reimagining Spaces with Style and Sustainability

Sigma's modular container solutions offer quick, cost-effective, and modern designs for cafes. Using repurposed shipping containers, they provide stylish, customizable spaces that are easy to set up and expand. entrepreneurs, solutions ensure minimal construction time and maximum flexibility.