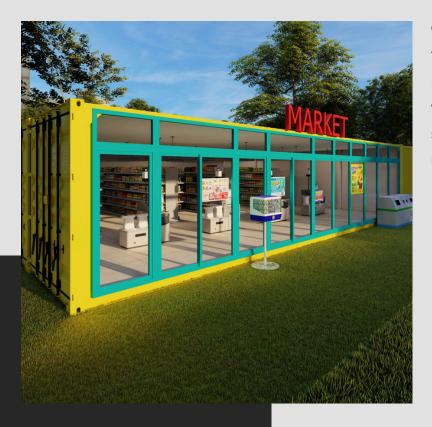

## The Fastest and **Lowest Solution**

Commercial containers, which are redesigned according to the intended use of the building, turn into fast and low-cost solutions in many areas. Modified containers arranged according to different needs can be a perfect solution for you as well.

Modified shipping containers, which can be assembled to meet different construction offer needs, special project solutions and also provide advantages with fast construction time and low cost.