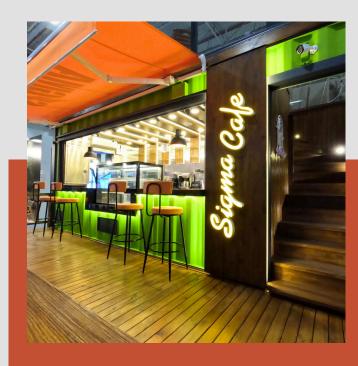

Discover Sigma Modules' Container Cafe: blending modern elegance with practical innovation. Our transformed shipping containers redefine social spaces with stylish, functional designs. Experience sustainability and creativity in customizable environments.

## Reimagining Spaces with Style and Sustainability

Sigma's modular container solutions offer quick, cost-effective, and modern designs for cafes. Using repurposed shipping containers, they provide stylish, customizable spaces that are easy to set up and expand. entrepreneurs, solutions ensure minimal construction time and maximum flexibility.