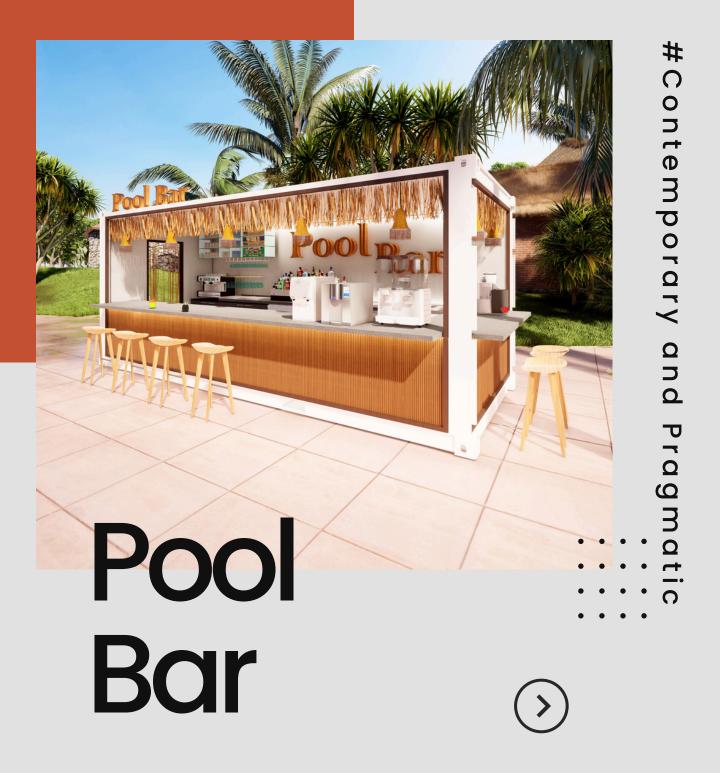

sigmamodules.com sales@sigmamodules.com

Experience luxury redefined with Sigma Modules. Our pool bars, crafted from modified shipping containers, elevate hotel sophistication. Blend contemporary design with functionality and offer guests an exceptional poolside escape. Unbox extraordinary hospitality with Sigma Modules – where innovation meets timeless luxury.