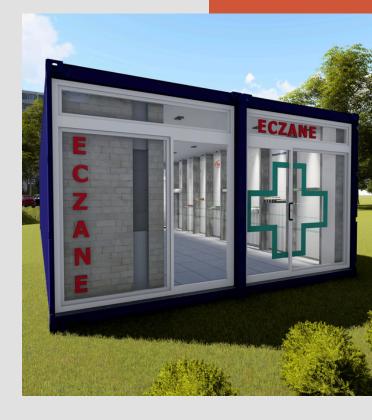

While modified Sigma container models have many uses, they also offer fast and unique solution pharmacy is also use. It advantageous with its construction time, wide usage area and cost.

Combining its expertise in building technologies with its experience, Sigma produces stylish and useful solutions containers. These modified with solutions, suitable for mobile or fixed use, provide cost and time advantages.