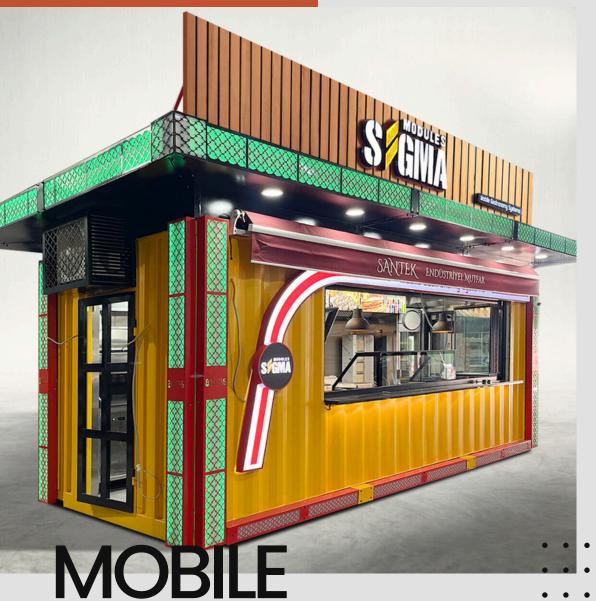

# MODIFIED SHIPPING CONTAINERS

www.sigmamodules.com

**GASTRONOMY SYSTEM** 

Introducing Sigma Modules' Mobile Gastronomy System! Swift, strong, and solution-driven, our kitchen container is designed to empower culinary creativity wherever you go. With seamless mobility, durability, and customizable solutions, it's time to elevate your cooking game to new heights.

sigmamodules.com sales@sigmamodules.com

<u>@sigma.modules</u>

Swift, Strong

Ω

n d

S

The industrial Kitchens in containers are revolutionizing the food industry by providing space saving solutions.

## **Premium Gear for** Mobile Gastronomy

Containerized industrial kitchens revolutionizing the food industry by offering compact, mobile solutions that maximize space efficiency without compromising on functionality. These innovative units cater to diverse needs, from large-scale to remote locations, events providing cost-effective and flexible food service solutions.