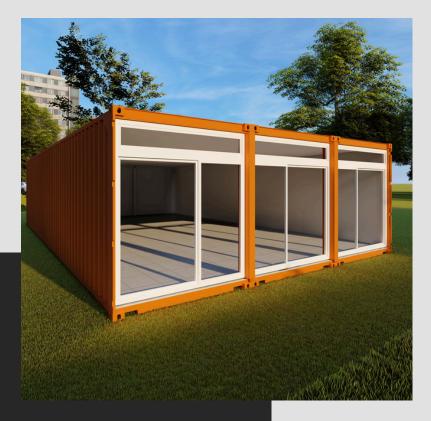

## Reimagining Spaces with Style and Sustainability

Sigma's modular container solutions offer quick, cost-effective, and modern designs for cafes. Using repurposed shipping containers, they provide stylish, customizable spaces that are easy to set up and expand. entrepreneurs, solutions ensure minimal construction time and maximum flexibility.