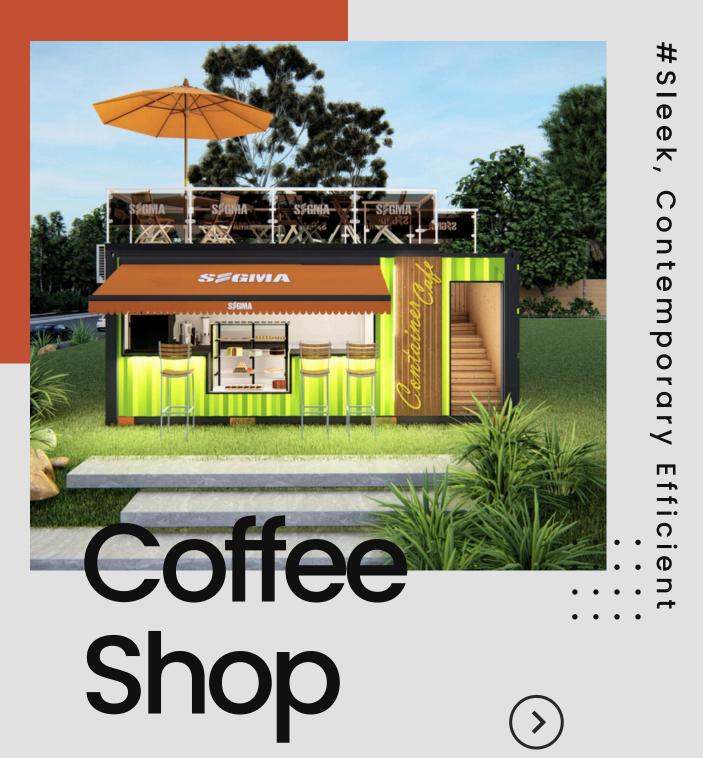

Discover Sigma Modules' Container Cafe: blending modern elegance with practical innovation. Our transformed shipping containers redefine social spaces with stylish, functional designs. Experience sustainability and creativity in customizable environments.

## Reimagining Spaces with Style and Sustainability

Sigma's modular container solutions offer quick, cost-effective, and modern designs for cafes. Using repurposed shipping containers, they provide stylish, customizable spaces that are easy to set up and expand. entrepreneurs, solutions ensure minimal construction time and maximum flexibility.